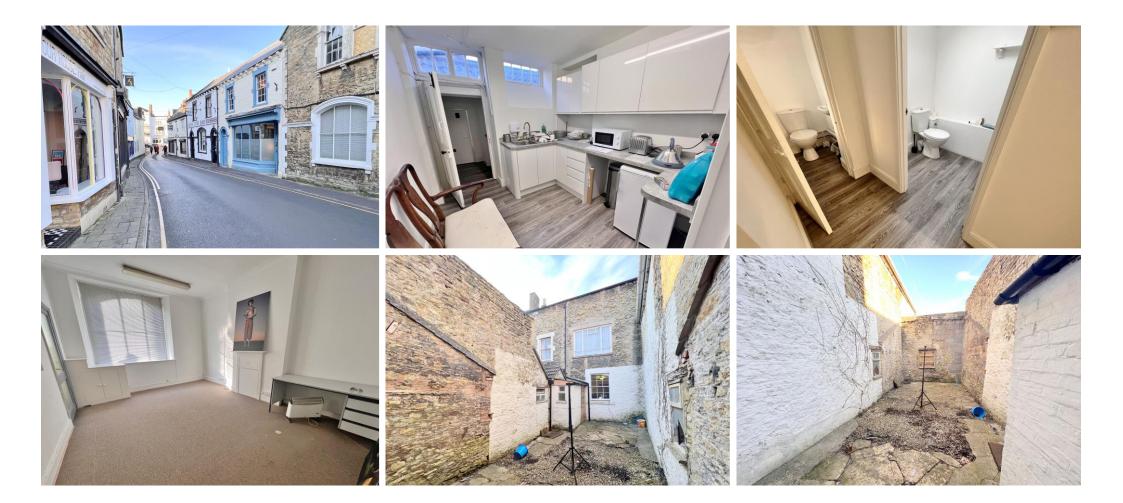

6 King Street is arranged as eight serviced offices over three floors on monthly tenancies the building is ideally located amongst a varied selection of commercial premises, from Hair Salons to a Boutique Hotel and renowned Record store.

The 28' rear walled courtyard adjoins the 'Woolworths Yard' carpark.

- 1872 Sqm of Accommodation
- Versatile Freehold Property
- Larger Than Expected Space
- 28' Rear Courtyard
- Commercial Planning
- Currently Serviced Offices
- Rare Opportunity
- A Current Income Of £23,880
- Central Frome Location