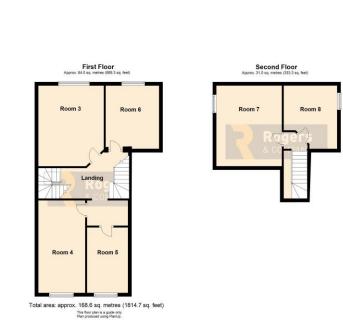

6 King Street is arranged as eight serviced offices over three floors on monthly tenancies the building is ideally located amongst a varied selection of commercial premises, from Hair Salons to a Boutique Hotel and renowned Record store.

- 1872 Sqm of Accommodation
- Versatile Freehold Property
- Larger Than Expected Space
- 28' Rear Courtyard
- Commercial Planning
- Currently Serviced Offices
- Rare Opportunity
- A Current Income Of £23,880
- Central Frome Location