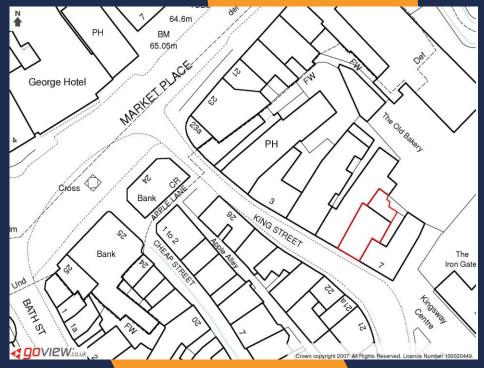

# 6 King Street Frome Somerset BA11 1BH

6 King Street is arranged as eight serviced offices over three floors on monthly tenancies the building is ideally located amongst a varied selection of commercial premises, from Hair Salons to a Boutique Hotel and renowned Record store.

The 28' rear walled courtyard adjoins the 'Woolworths Yard' carpark.