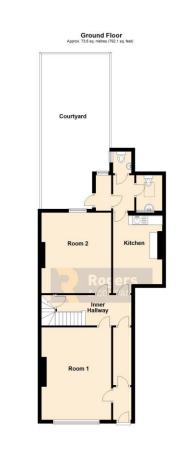

6 King Street is arranged as eight serviced offices over three floors on monthly tenancies the building is ideally located amongst a varied selection of commercial premises, from Hair Salons to a Boutique Hotel and renowned Record store.

- 1872 Sqm of Accommodation
- Versatile Freehold Property
- Larger Than Expected Space
- 28' Rear Courtyard
- Commercial Planning
- Currently Serviced Offices
- Rare Opportunity
- A Current Income Of £23,880
- Central Frome Location